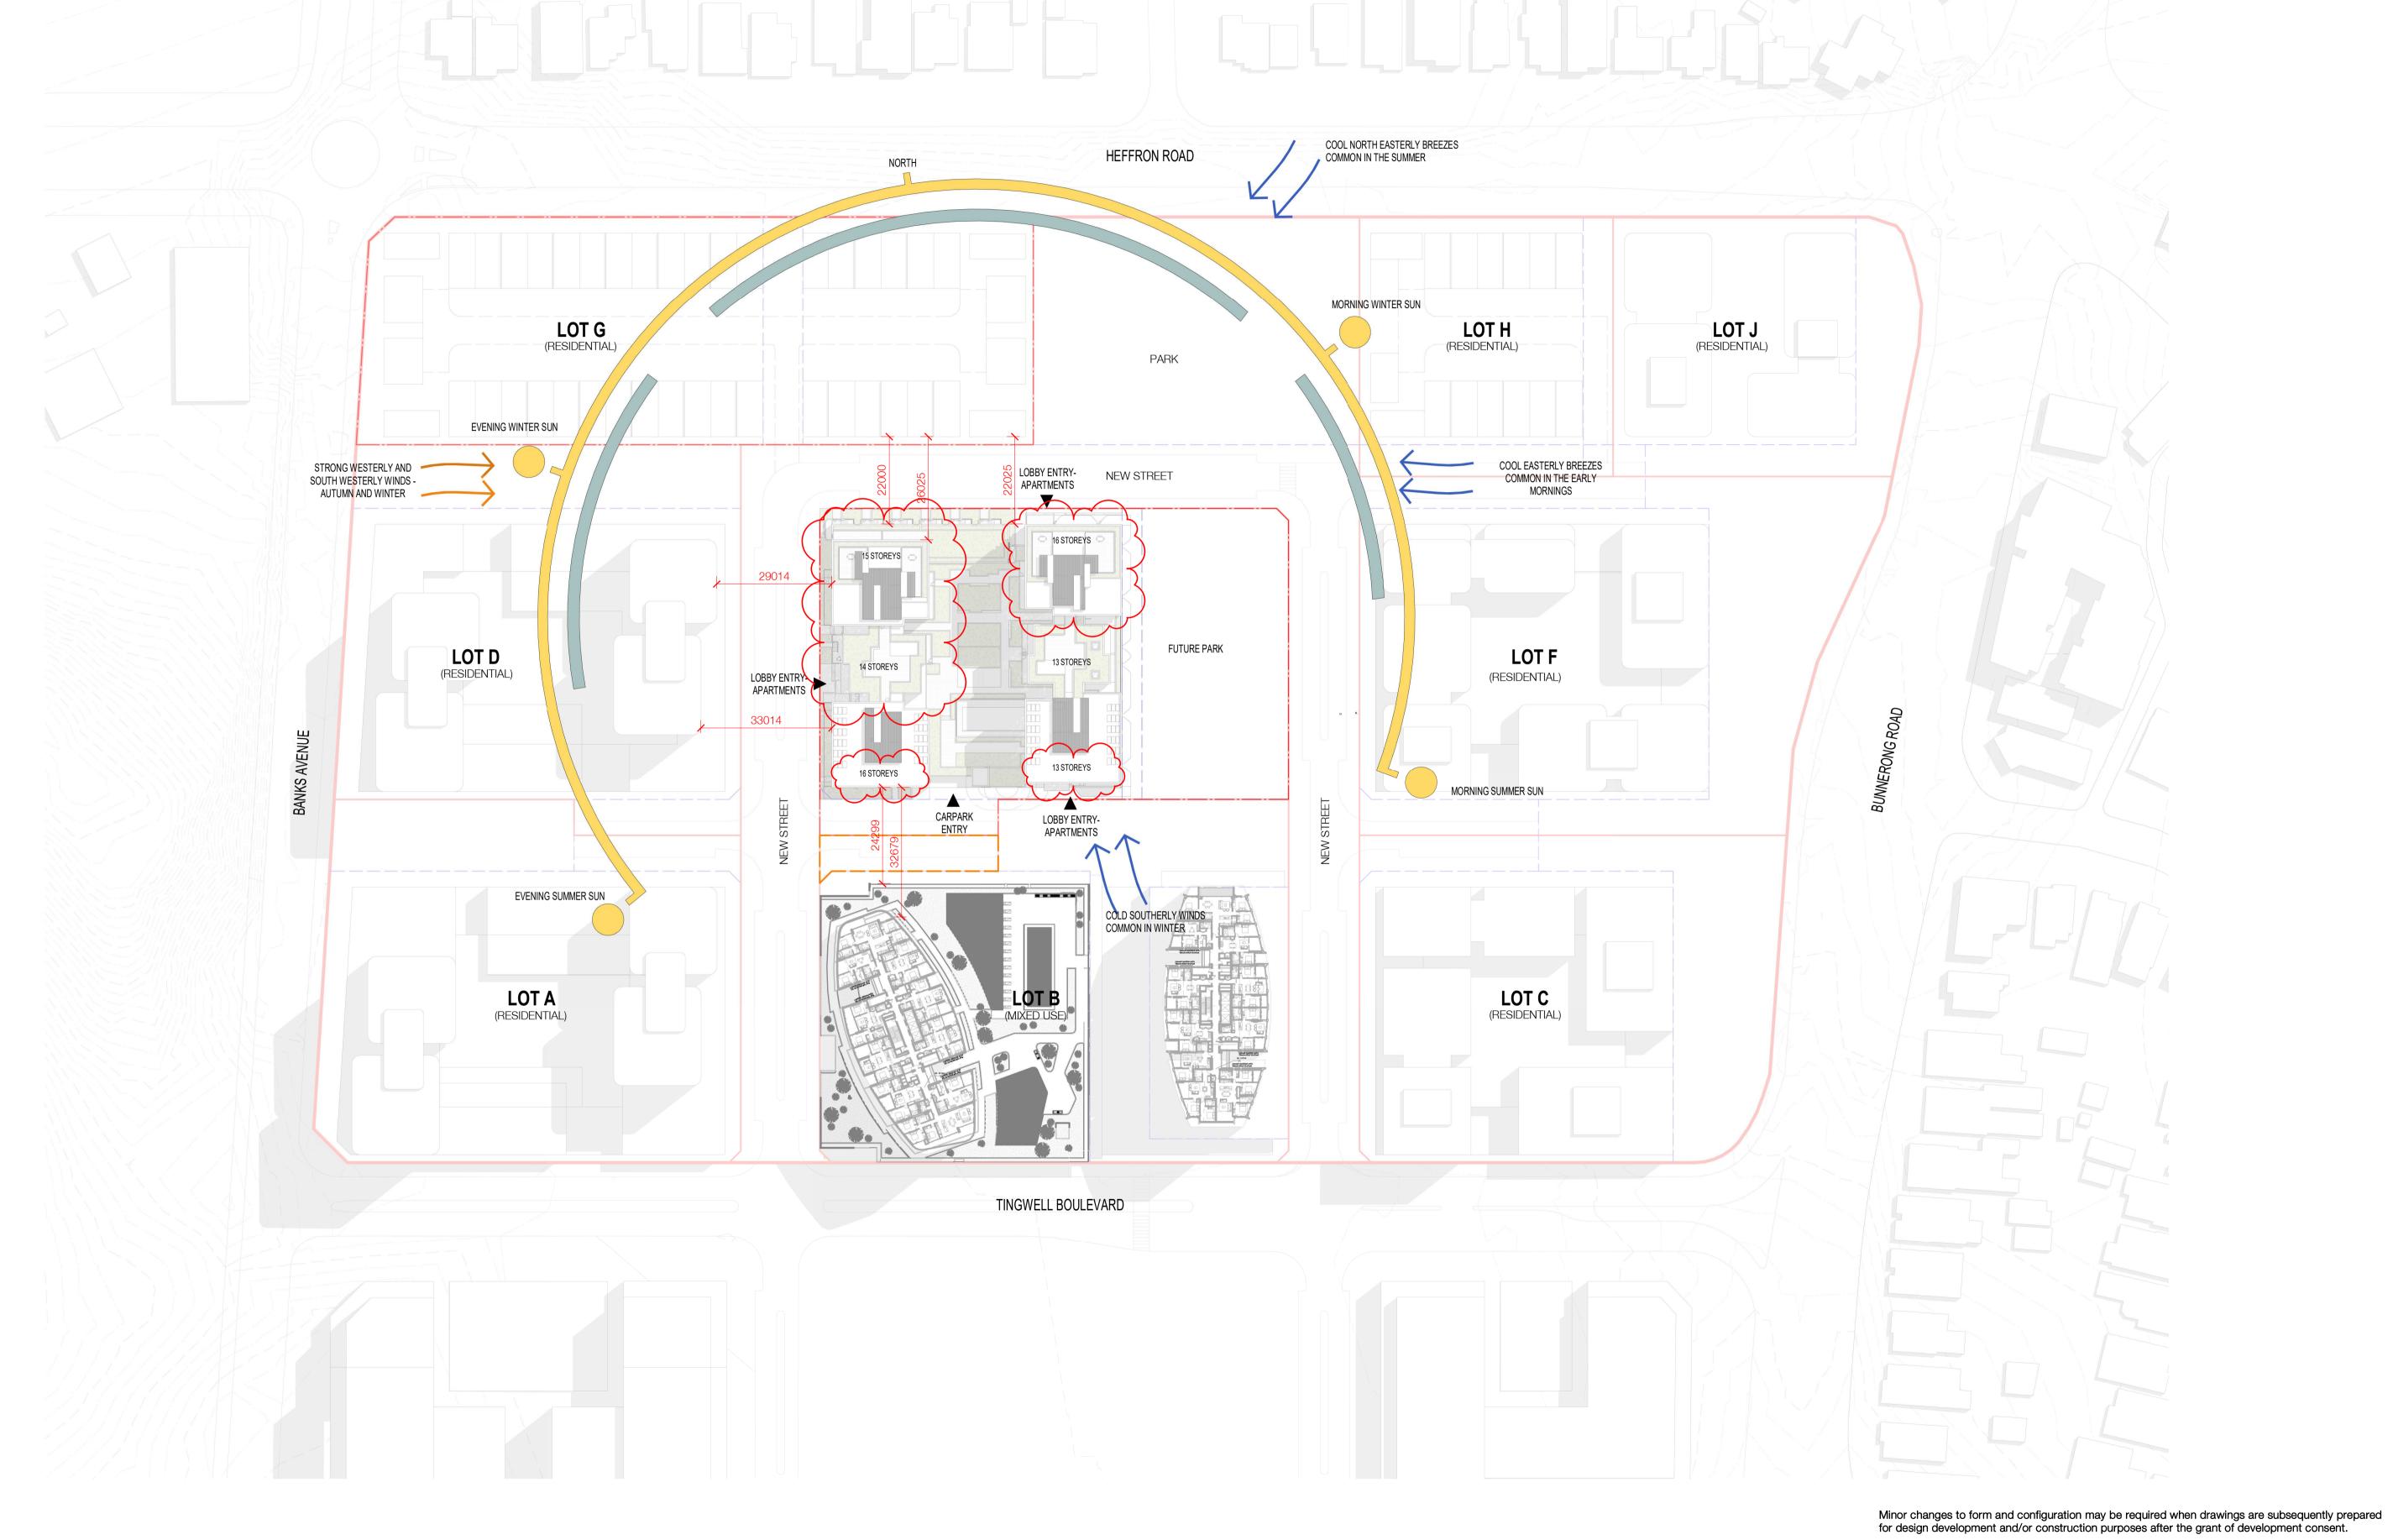

Nominated Architects: Adam Haddow-7188 | John Pradel-7004

BATA PAGEWOOD - LOT E

Drawing Name

CONTEXT PLAN & SITE ANALYSIS

| DA-0101     |       | / 37       |
|-------------|-------|------------|
| Drawing No. |       | Revision   |
| JG          | NH    | 6354       |
| Drawn       | Chk.  | Job No.    |
| 2021.08.26  | 1:800 | @ A1       |
| Date        | Scale | Sheet Size |